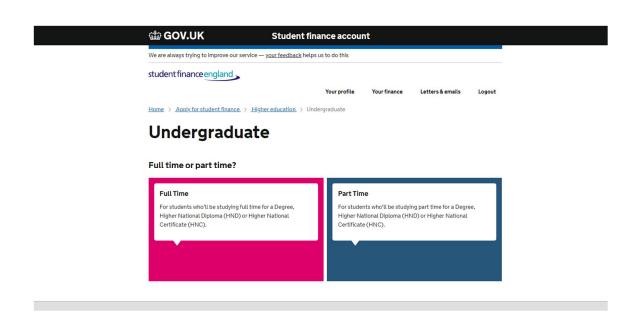

|        |
|                                                                                        |              | Your profile | Your finance | Letters & emails | Logout |
| a                                                                                      | ccount       |              |              |                  |        |
| Customer Reference Number: 04774277906                                                 |              |              |              |                  |        |
| The Data Protection Laws have changed, hel<br><span></span>                            |              |              |              |                  |        |

12) Click on the "Higher Education" to proceed.







## 13) Click on "Undergraduate" to continue.



## 14) Select "Full Time"







## 15) At the next stage, click your desired year of entry e.g 2018/19



16) Answer the "About you" and "Previous study" section(s) and click next.





London

17) At this stage you need to choose the place you wish to study at, so here you need to type **Anglia Ruskin University (do not select Anglia Ruskin University, London).** 

| 🏟 GOV.UK                                        | Student                        | finance applica        | tion                               |             |  |
|-------------------------------------------------|--------------------------------|------------------------|------------------------------------|-------------|--|
| We're always trying to impre                    |                                |                        |