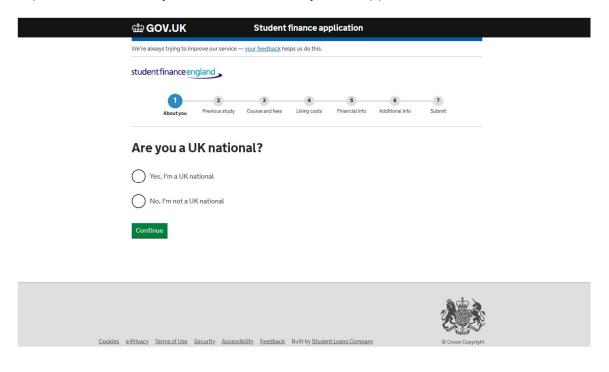

## 15) At the next stage, click your desired year of entry e.g 2018/19

16) Answer the "About you" and "Previous study" section(s) and click next.

London

17) At this stage you need to choose the place you wish to study at, so here you need to type **Anglia Ruskin University (do not select Anglia Ruskin University, London).** 