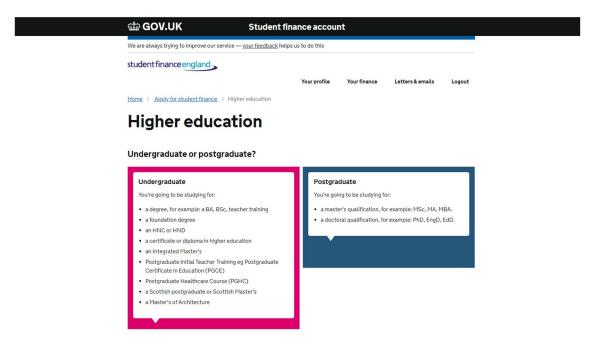

12) Click on the "Higher Education" to proceed.

## 13) Click on "Undergraduate" to continue.