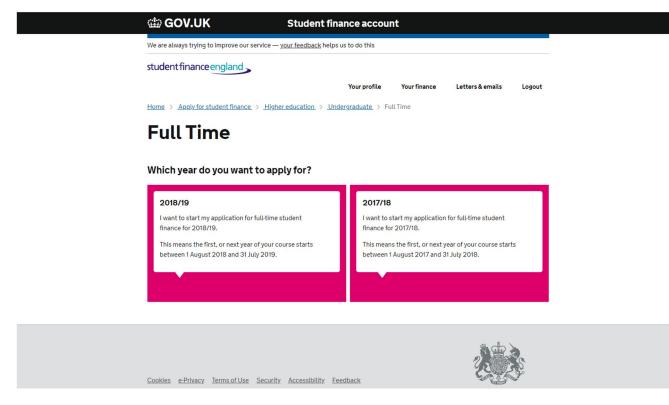

## 14) Select "Full Time"

## 15) At the next stage, click your desired year of entry e.g 2018/19

16) Answer the "About you" and "Previous study" section(s) and click next.

London

17) At this stage you need to choose the place you wish to study at, so here you need to type **Anglia Ruskin University (do not select Anglia Ruskin University, London).** 