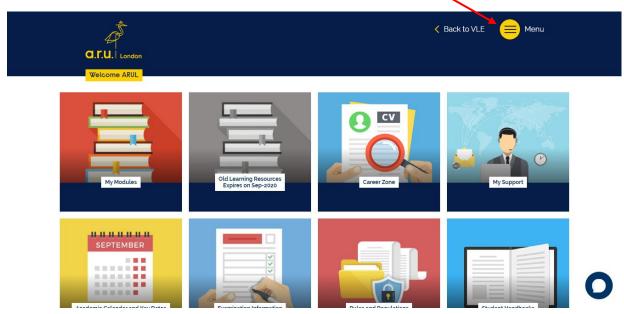

|  |
|                                                               |  |
| VLE Authentication                                            |  |
| Username                                                      |  |
| 3                                                             |  |
| Password                                                      |  |
|                                                               |  |
| Forgot password?                                              |  |
| Sign In                                                       |  |
| Login with your six digit AR London Student Code e.g. 3XXXXXX |  |
|                                                               |  |

4) Click on 'Menu' at the top right corner of VLE page.



### 5) Click on 'My Bank Details'

My Bank Details Change Password Logout

# 6) Update your Name, Account Number, Sort code and press 'Proceed'

| If you want to replace this accou | Int with new details, provide new bank account details below |
|-----------------------------------|--------------------------------------------------------------|
| Your Name:                        |                                                              |
|                                   | (as it appears on your bank statement)                       |
| Sort Code:                        |                                                              |
| Bank Account Number:              |                                                              |
| Proceed                           |