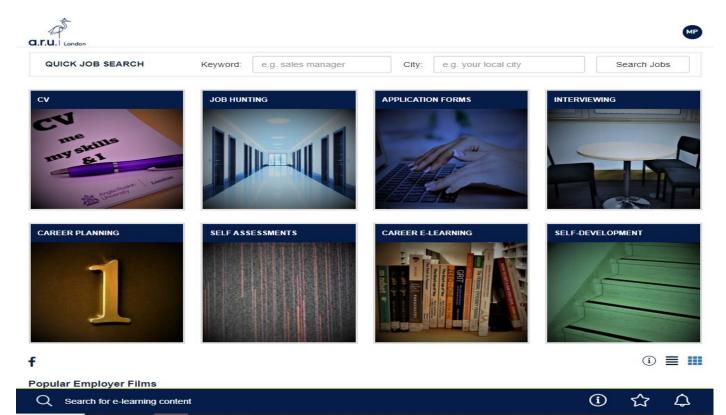

6. In 'My Career Zone' you can view all the tools provided to you by Employability Team. This includes videos and written guides on CVs as well as information on interview techniques. Our Employability Team will regularly add jobs in the 'Job-Hunting' section for students to apply. Even if you do not wish to work whilst you study, we highly recommend working on your CV and interview techniques.