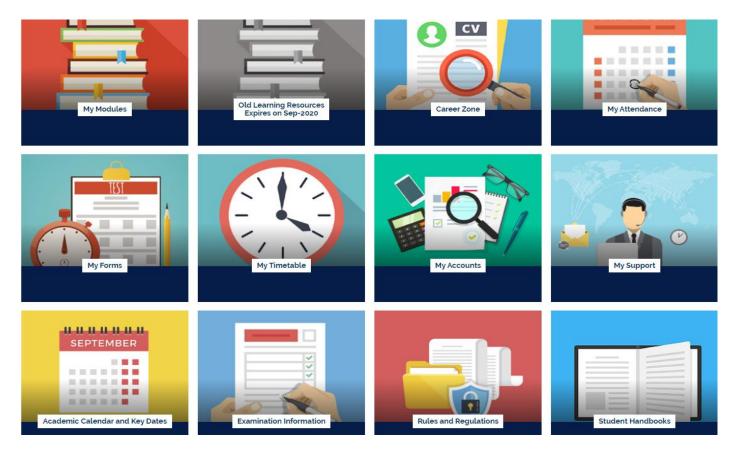

4. Once you have logged into VLE you will see the following home screen. You will find each section useful throughout your time at ARU London. This guide will explain the use of each section in more detail.

5. In the 'My Modules' section you can view the modules you are studying, including the lecture slides and any notes your lecturer may have added, Zoom webinars, academic chat rooms and forums. Click on each module to view this. You can also access your assessment briefs within each module.

6. In 'My Career Zone' you can view all the tools provided to you by Employability Team. This includes videos and written guides on CVs as well as information on interview techniques. Our Employability Team will regularly add jobs in the 'Job-Hunting' section for students to apply. Even if you do not wish to work whilst you study, we highly recommend working on your CV and interview techniques.

7. '**My Forms'** allows you to choose from the following: 'Letter request, Timetable Change Request Form, Change of Course Form, Assessments Extension Application Form, Notification Enquiry Form, Attendance Enquiry Form and Request for a replacement Attendance card.

8. In the 'My Timetable' section you can see details of your current modules as well as view your timetable for the current trimester.

| Modules for your current term    |            |             |                     |
|----------------------------------|------------|-------------|---------------------|
| Module                           | Short Code | Module Code | Enrolment<br>Status |
| Academic and Professional Skills | APS        | MOD003325   | Enrolled            |
| Business Environment             | BEN        | MOD003353   | Enrolled            |
| Economics for Business           | BEC        | MOD003327   | Enrolled            |
| Business Finance                 | BUF        | MOD003319   | Enrolled            |
| Legal Aspects of Business        | LAB        | MOD003379   | Enrolled            |
| Managing Human Resources         | MHR        | MOD003486   | Enrolled            |
|                                  |            |             |                     |

9. In 'My Accounts' you can view your course fees, including your balance due to date.

| Payment Summary       |         |          |              |
|-----------------------|---------|----------|--------------|
| Date                  | Item    | Invoiced | Paid         |
|                       | Total : |          |              |
| Payment Plan          |         |          |              |
| Payment Due Date      |         |          | Amount (GBP) |
| Balance Due Now       |         |          | £0.00        |
| 01 January, 0001      |         |          | £o           |
| Total Student Balance |         |          | £0.00        |

10. Finally, in '**My Support'** you can find useful documents you may need throughout your time at university. We would advise all students to have a look through these documents at the beginning of your studies with ARU London.