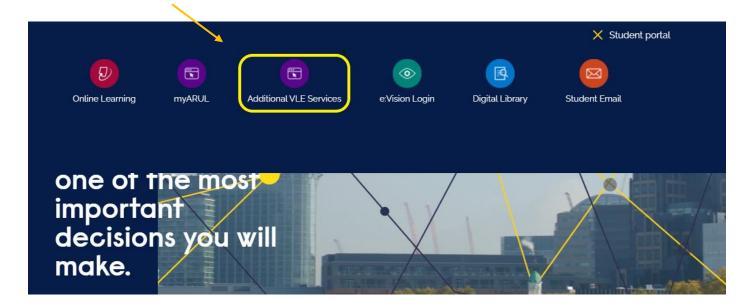

2. Once at **Student Portal**, you will be redirected to the page below, you will need to click on **'Additional VLE Services'** where you will be asked to enter your login details to access the **VLE**.