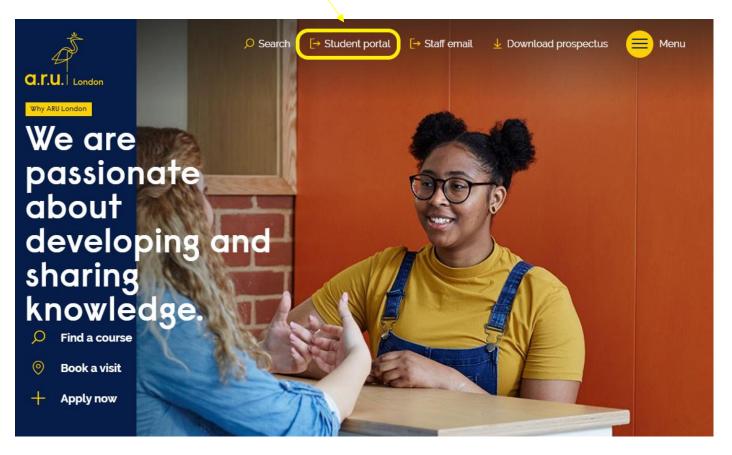

## **ARU London VLE Guide**

1. To login to the Virtual Learning Environment (VLE) please visit the ARU London homepage at <a href="https://london.aru.ac.uk/">https://london.aru.ac.uk/</a>. Once here, click **'Student portal'** at the top of the page.