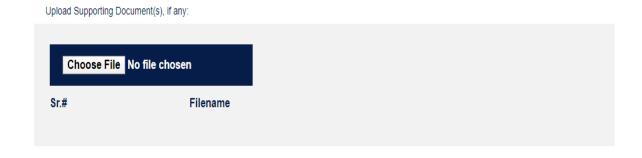

5. Evidence is required to support your request. To upload your documents, simply click on 'Choose file' and upload your chosen documents.

6. Select the reason(s) for your extension request and complete the comment section below.