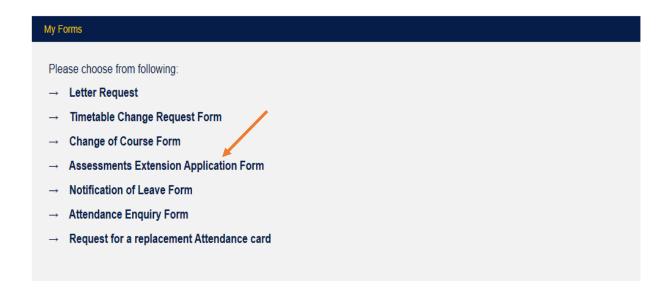

## Assessment Extension Request Guide

1. Log into VLE <a href="https://arulondon.org/vle/login.php">https://arulondon.org/vle/login.php</a> Once you have successfully logged in, click the icon highlighted below.

2. Select 'Assessments Extension Application Form'

3. The first part of the application form will show your enrolment details, including your student ID number, your names and course.

4. Select the module(s) you want to apply for an extension.