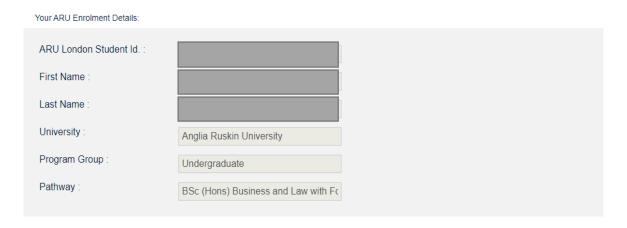

2. Select 'Assessments Extension Application Form'

3. The first part of the application form will show your enrolment details, including your student ID number, your names and course.

4. Select the module(s) you want to apply for an extension.