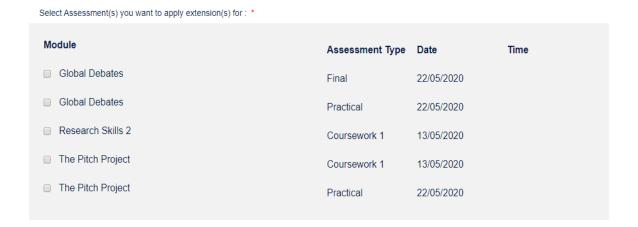

2. Select 'Assessments Extension Application Form'

3. The first part of the application form will show your enrolment details, including your student ID number, your names and course.

4. Select the module(s) you want to apply for an extension.