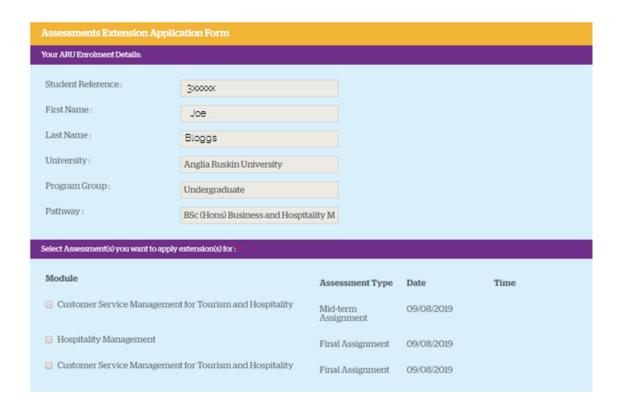

## Assessment extension request guide

1. Log into VLE. Once you have successfully logged in, click the icon highlighted below.

- 2. The first part of the application form will automatically outline your ARU 'Enrolment Details'
- 3. Select the module(s) you want to apply for an extension for.

For more information or further assistance, please contact the iCentre

Email: icentre@london.aru.ac.uk