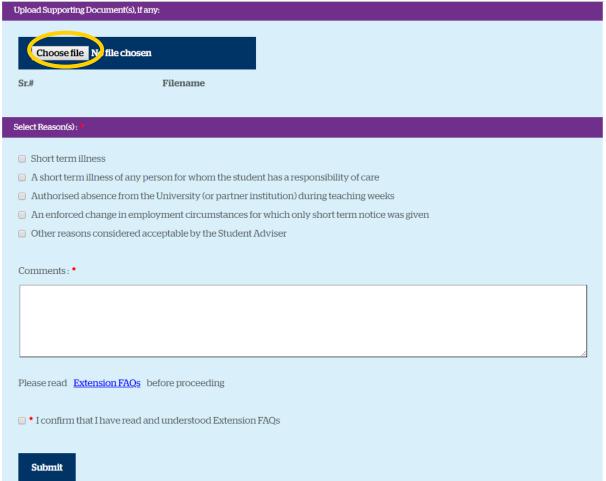

- 4. Evidence is required to support your request. To upload your documents, simply click on 'Choose file' and upload your chosen documents.
- 5. Select the reason(s) for your extension request and complete the comment section below.

6. Before submitting the application, make ensure you have read and understood the extension FAQS. Confirm you have read the FAQs, then click submit

Once you submit your application, the outcome of your extension request will be e-mailed to your student e-mail within 3 - 5 working days.