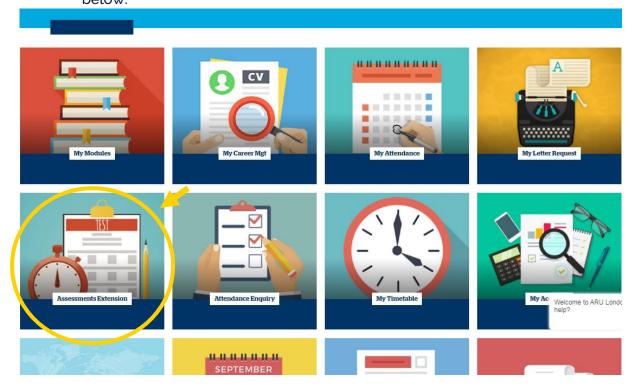

## Assessment extension request guide

1. Log into VLE. Once you have successfully logged in, click the icon highlighted below.

- 2. The first part of the application form will automatically outline your ARU 'Enrolment Details'
- 3. Select the module(s) you want to apply for an extension for.