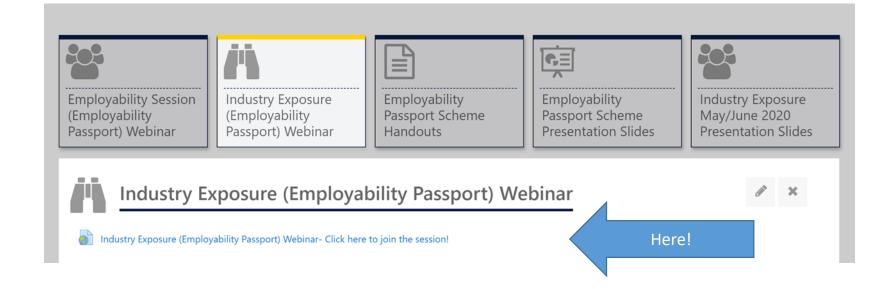

### Click on the icons to join Employability Passport or Industry Exposure sessions.

Ceremony 27th
January 2021 17:0018:00

PIONEER Passport Scheme Webinar

BRONZE Passport Scheme Webinar

SILVER Passport Scheme Webinar

INDUSTRY EXPOSURE -Employer Visits (Employability Passport) Webinar (ALL)

Industry Exposure Recordings