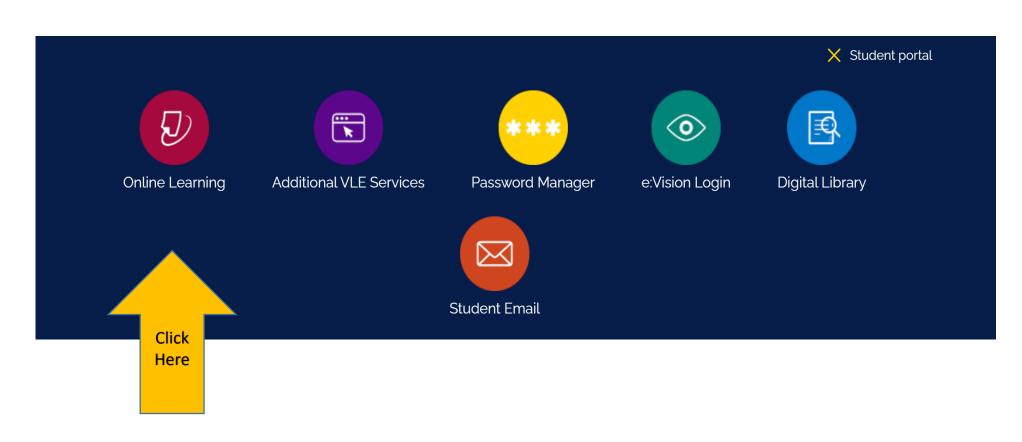

How to access the Employability Passport Scheme Webinar sessions using myArul app:

1. Click on 'Online Learning'

## How to access the Employability Passport Scheme Webinar sessions using Online Learning on Desktop: