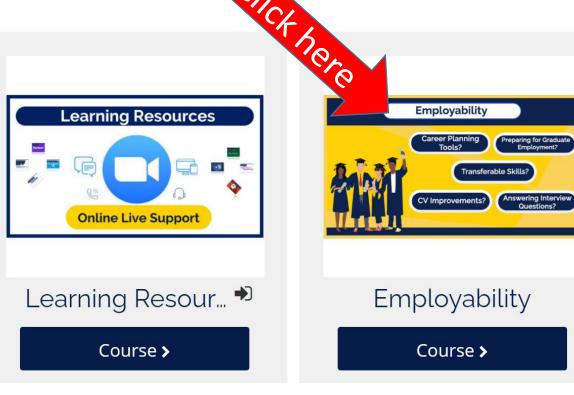

How to access the Employability Passport Scheme Webinar sessions using myArul app:

1. Click on 'Online Learning'

# Course > Employability Career Planning Tools? Preparing for Graduate Employment? Transferable Skills?

Employability

Course >

2. Click on 'Employability'

3. Click Here

PIONEER Passport Scheme Webinar

BRONZE Passport Scheme Webinar