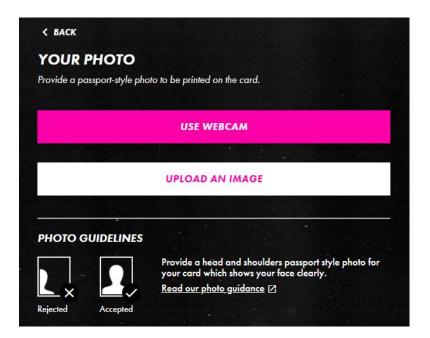

Step 9: Provide a photo for your ID card and select one of the two options below.

|           |                       | +   | 21    |  |
|-----------|-----------------------|-----|-------|--|
|           |                       | ADD | РНОТО |  |
|           |                       |     |       |  |
|           |                       |     |       |  |
|           |                       |     |       |  |
|           |                       |     |       |  |
| First Nar | me                    |     |       |  |
|           | me<br>enter first non |     |       |  |
|           |                       | ne  |       |  |
|           | inter first non       | ne  |       |  |