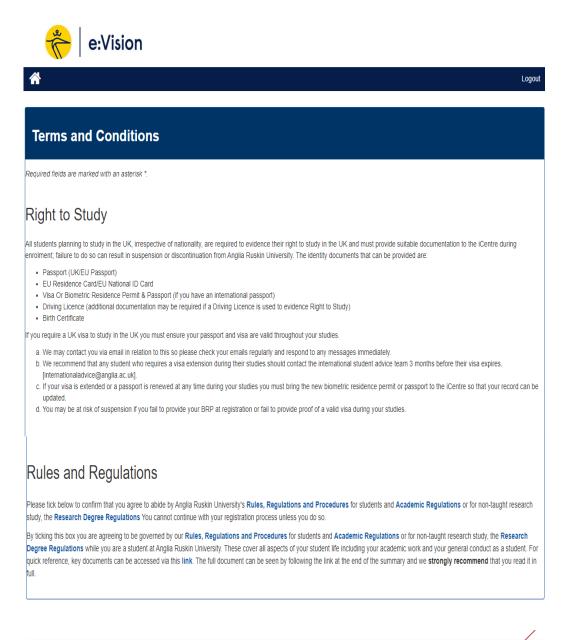

8. The final section to complete is 'Course Fees'. However, it will only be accessible after the Terms and Conditions and Right to Study has been accepted. Please read the T&C's and confirm if you agree to them by ticking the box and submit.

| Rules and Regulations                                                                                                                                                |  |
|----------------------------------------------------------------------------------------------------------------------------------------------------------------------|--|
| I have read and agree to abide by the Rules, Regulations and Procedures and Academic Regulations or for non-taught research study, the Research Degree Regulations * |  |