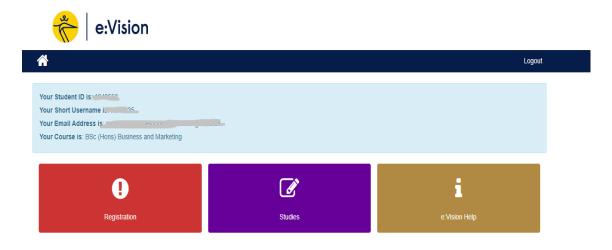

5. Once you loged in, you may notice your Registration is incomplete. Please click '**Registration**' to complete this section.

6. In '**Regisration'** you should see the tabs below. Please click on each tab and complete the section as accurately as possible. Examples of the pages are shown below.