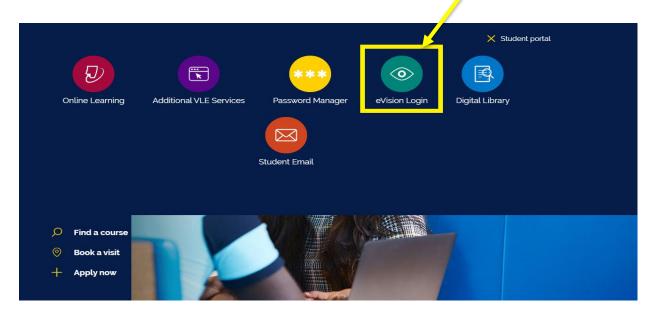

2. Click on the box 'e:Vision Login' as highlighted in the picture below.

You will be redirected to the e:Vision login page. Once here, enter your e:Vision username (e.g. AB123) and password which is your D.O.B in 6 digits (e.g. xxxx89)